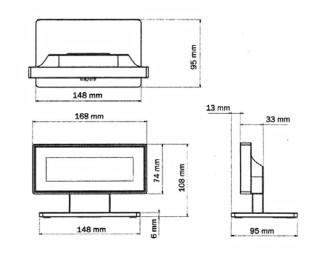

| ED backlighting gative transmissive LCD lack |
|----------------------------------------------|
| ***                                          |
| (0.1)                                        |
| cters (2 lines x 20 characters)              |
| points                                       |
| x 16.93 mm                                   |
| numeric characters<br>ernational fonts       |
| n2                                           |
| USB plug                                     |
|                                              |
| perating hours                               |
| m (width) x 37.6 mm (height)                 |
| (vertical)<br>5°- 45° (horizontal)           |
|                                              |
|                                              |
| ℃                                            |
| 55 ℃                                         |
|                                              |
| 8 x 95 mm (see drawing)                      |
|                                              |