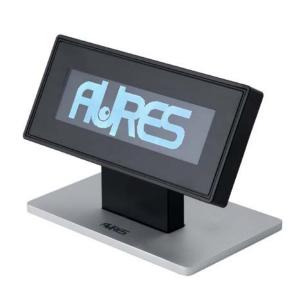

## A compact, contemporary designed customer display unit

The clean and compact contemporary design of the **OCD 300** customer display unit is in perfect harmony with the spirit of AURES till systems.

Fitting any sales counter, the peripheral can be tilted (0°- 90°), making it very adaptable and saving essential space.

Its multilingual high-quality graphic display (LED backlighting – two 20-character display lines) is an advantage.

It has a single, integrated USB cable for both power supply and data transmission.

- Compact till point design
- 90° tilt angle
- High-quality, extremely bright, multilingual graphic display
- Single USB cable for data transmission and power supply
- ESC/POS compatible
- Serial port emulation