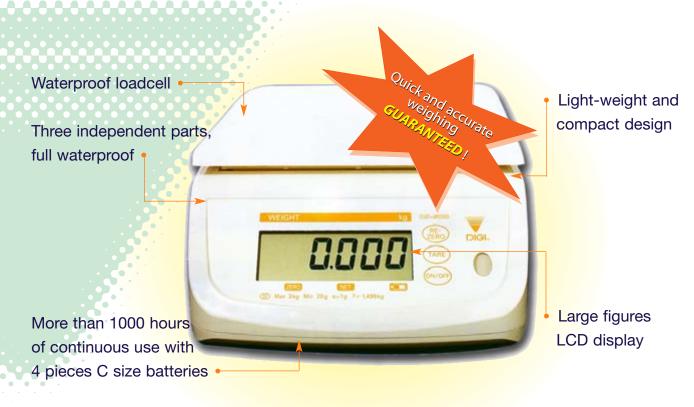

## **DS-500 Series Weighing Scale**

Packed with user-friendly features for perfect weighing operations

## **Specifications**

| Capacity              | <b>1.5Kg</b> | 3Kg        |                            | 6Kg        | <b>15Kg</b> | 30Kg        |
|-----------------------|--------------|------------|----------------------------|------------|-------------|-------------|
|                       | 0.5g         | <b>1</b> g |                            | <b>2</b> g | 5g          | <b>1</b> 0g |
| Weight display        |              |            | 5 digits                   |            |             |             |
| Power source          |              |            | DC6V (4xC size battery)    |            |             |             |
| Power consumption     |              |            | 0.05W                      |            |             |             |
| Operating temperature |              |            | 0°C~35°C                   |            |             |             |
| Operating humidity    |              |            | 15%~85% RH(non-condensing) |            |             |             |
| Dimensions            |              |            | 240(W) x 270(L) x 120(H)mm |            |             |             |
| Platter size          |              |            | 232(W) x 179(L)mm          |            |             |             |
| Net weight            |              |            | 2.2Kg(with battery)        |            |             |             |