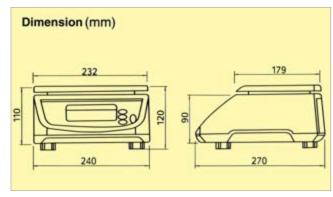

## **Specifications**

| Capacity              | <b>1.5Kg</b> | 3Kg        |                            | 6Kg        | <b>15Kg</b> | 30Kg        |
|-----------------------|--------------|------------|----------------------------|------------|-------------|-------------|
|                       | 0.5g         | <b>1</b> g |                            | <b>2</b> g | 5g          | <b>1</b> 0g |
| Weight display        |              |            | 5 digits                   |            |             |             |
| Power source          |              |            | DC6V (4xC size battery)    |            |             |             |
| Power consumption     |              |            | 0.05W                      |            |             |             |
| Operating temperature |              |            | 0°C~35°C                   |            |             |             |
| Operating humidity    |              |            | 15%~85% RH(non-condensing) |            |             |             |
| Dimensions            |              |            | 240(W) x 270(L) x 120(H)mm |            |             |             |
| Platter size          |              |            | 232(W) x 179(L)mm          |            |             |             |
| Net weight            |              |            | 2.2Kg(with battery)        |            |             |             |