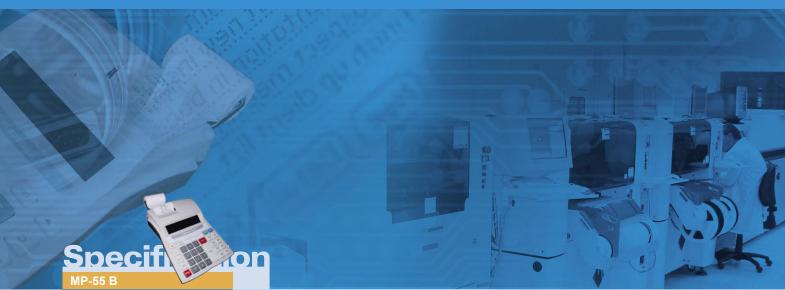

## 1000111010101100100011111000100001111000100 technology & perfection

| MP-55 B                         | yan l                                                                                                                                                                                                                              |
|---------------------------------|------------------------------------------------------------------------------------------------------------------------------------------------------------------------------------------------------------------------------------|
| KEYBOARD                        | 30 Keys                                                                                                                                                                                                                            |
| OPERATOR'S  CUSTOMER'S (Option) | Alpha-numeric 2 lines x 16 characters, LCD<br>Alpha-numeric 2 lines x 16 characters, LCD                                                                                                                                           |
| PRINTER                         | Thermal printer MLT-288<br>Speed: up to 12 lines / sec<br>42 characters per line                                                                                                                                                   |
| PAPER TYPE                      | 57 mm / Φ 60 mm, thickness 60 μm                                                                                                                                                                                                   |
| POWER SUPPLY CONSUMPTION        | Adapter DC 12V / 2500mA<br>between printing: 0.05A<br>during printing: 0.6A                                                                                                                                                        |
| DIMENSIONS ( W x D x H ), mm    | 220 x 160 x 65                                                                                                                                                                                                                     |
| WEIGHT+ paper roll, kg          | 0.700                                                                                                                                                                                                                              |
| INTERFACE                       | One RS-232C port for: - PC; - Electronic Scale.                                                                                                                                                                                    |
| FEATURES                        | 1000 PLUs; 4 departments; 10 inventory groups; 8 TAX groups; Up to 30 Operators names & passwords; Clock / Calendar; Modes: - REG registration; - X reports; - Z reports; - Test; - Communication with PC. Fiscal Memory (Option). |
| SUITABLE FOR                    | Shops;<br>Boots in open market.                                                                                                                                                                                                    |