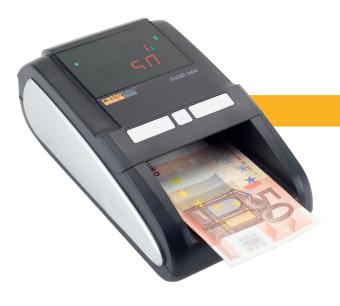

## Soldi 460 with update function and rechargeable battery

Automatic currency detector

The Soldi 460 offers extreme security by checking the combination of various security features. All Euro banknotes can be inserted in any desired direction. The device can be adjusted in order for it to eject banknotes from the front or the rear. As soon as counterfeit banknotes are detected, the user will be warned both acoustically and visually. In addition to this, the device counts the number and the value of the banknotes checked.

The Soldi 460 includes a rechargeable battery and update function to keep currency detection up to date. The PC interface update function enables an adjustment to detect any newly designed counterfeit banknotes.