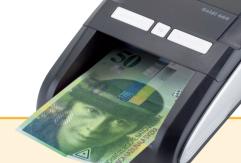

## Soldi 460 with update function and rechargeable battery

Automatic currency detector

The Soldi 460 offers extreme security by checking the combination of various security features. All Euro banknotes can be inserted in any desired direction. The device can be adjusted in order for it to eject banknotes from the front or the rear. As soon as counterfeit banknotes are detected, the user will be warned both acoustically and visually. In addition to this, the device counts the number and the value of the banknotes checked.