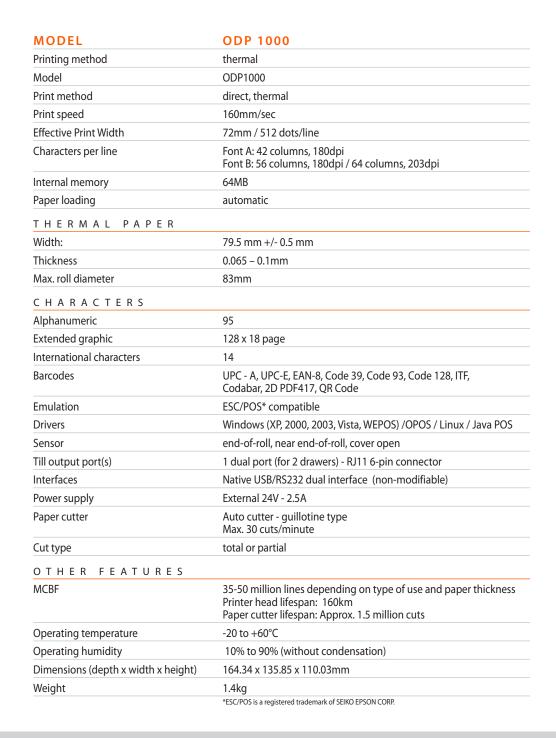

## ODP 1000 epos thermal receipt printer

- Printer features contemporary black satin lacquer finish
- Highly compact, ergonomic design
- Splash-proof receipt printout path located on the front side for enhanced waterproofing protection; perfectly designed for all catering and hospitality sectors.
- Print speed: 160mm/sec
- Integrated dual interface: RS232C serial and USB ports
- Configuration utilities
- All cables supplied