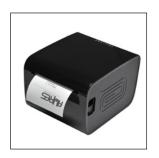

## EPoS thermal receipt printer

EPoS thermal receipt printer with compact, minimalist, splash-proof design and convenient front receipt printout

Specially designed for point-of-sale and service applications, this thermal receipt printer features a trendy, minimalist style with compact dimensions and design. It is also one of the few machines in its category to feature a front receipt printout, ensuring optimum protection against dust, crumbs

and liquid splashes in tough environments such as kitchens, restaurants, bars, bakeries and the like.

POSLIGNE®'s ODP 1000 has an intense black satin lacquer finish offering modern style and elegance.