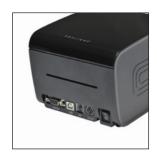

## ODP 1000 epos thermal receipt printer

- Printer features contemporary black satin lacquer finish
- Highly compact, ergonomic design
- Splash-proof receipt printout path located on the front side for enhanced waterproofing protection; perfectly designed for all catering and hospitality sectors.
- Print speed: 160mm/sec
- Integrated dual interface: RS232C serial and USB ports
- Configuration utilities
- All cables supplied