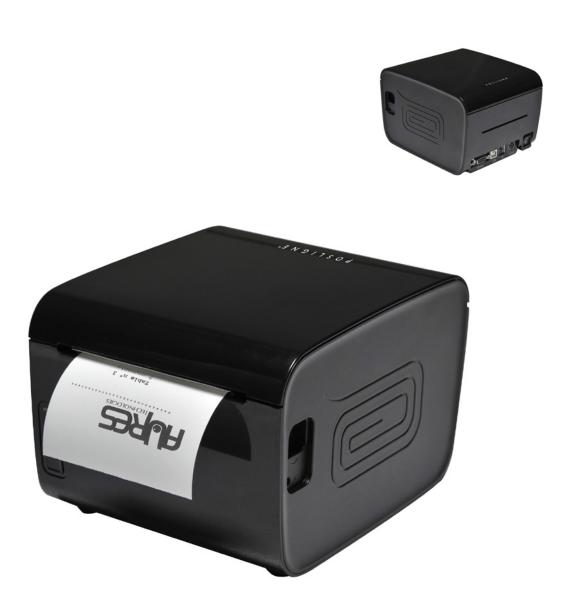

## ODP 1000 by POSLIGNE®

## EPoS thermal receipt printer

EPoS thermal receipt printer with compact, minimalist, splash-proof design and convenient front receipt printout

Specially designed for point-of-sale and service applications, this thermal receipt printer features a trendy, minimalist style with compact dimensions and design. It is also one of the few machines in its category to feature a front receipt printout, ensuring optimum protection against dust, crumbs

and liquid splashes in tough environments such as kitchens, restaurants, bars, bakeries and the like.

POSLIGNE®'s ODP 1000 has an intense black satin lacquer finish offering modern style and elegance.

## ODP 1000 epos thermal receipt printer

- Printer features contemporary black satin lacquer finish
- Highly compact, ergonomic design
- Splash-proof receipt printout path located on the front side for enhanced waterproofing protection; perfectly designed for all catering and hospitality sectors.
- Print speed: 160mm/sec
- Integrated dual interface: RS232C serial and USB ports
- Configuration utilities
- All cables supplied