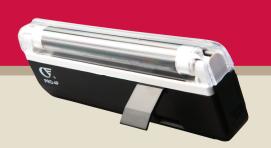

## Portable counterfeit detector

# **PRO** 4P

### **ADVANTAGES**

- ► 4 AA batteries allow to use this portable detector anywhere and minimize the risk while working with cash
- ► The white lamp can be used as a flashlight
- ► Portable gadget (carrying strap included)
- ► Equipped with a support leg for stationary use

#### **FUNCTIONS**

- ► UV lamp for fluorescent security features detection
- ► White lamp for watermarks and microperforation detection

#### **APPLICATIONS**

This cost-effective device is ideal for banknote authenticity verification on the move, when larger stationary detectors are not accessible

| SPECIFICATIONS       | PRO 4P    |
|----------------------|-----------|
| UV lamp power, W     | 4         |
| Power supply, V      | 6 (4 AA)  |
| Power consumption, W | 4         |
| Dimensions, mm       | 165x60x28 |
| Net weight, kg       | 0.1       |