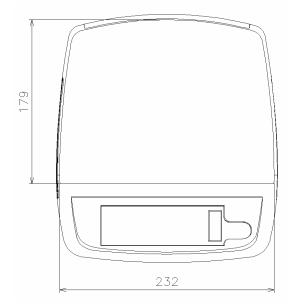

#### 1.5.2. Platter dimension

#### 1.4. Basic specification

| Display resolution    | 1/1,000 multi interval; 1/3,000 single interval |
|-----------------------|-------------------------------------------------|
| Operating temperature | 0 – 35 centigrade                               |
| Operating humidity    | 15% - 85% RH (no water drops)                   |
| Power source          | DC6V dry battery 1.5V x 4                       |
| Power consumption     | DC6V : 0.05W                                    |
| Size                  | W240 x L270 x H117(mm)                          |
| Platter size          | W232 x L179(mm)                                 |
| Weight                | Approximately 2.2kg(including dry batteries)    |