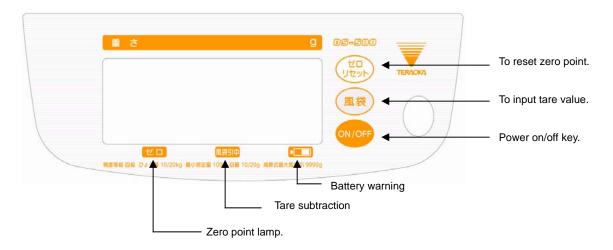

#### 1.5.3. Key Sheet

#### **Re-Zero**

- 1) When empty on platter and a weight on display.
- 2) Press [ Re-Zero ] key
- 3) If the weight still on display, it means the weight is over Re-Zero range, please restart scale.

#### **Tare Subtraction**

- 4) Put the tare on the platter.
- 5) Press [ Tare ] key.
- 6) Press [ Tare ] key again to cancel the tare subtraction.