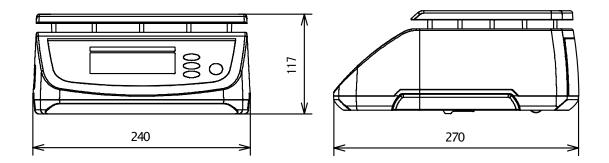

#### 1.5.1. Layout Dimension

#### 1.4. Basic specification

| Display resolution    | 1/1,000 multi interval; 1/3,000 single interval |
|-----------------------|-------------------------------------------------|
| Operating temperature | 0 – 35 centigrade                               |
| Operating humidity    | 15% - 85% RH (no water drops)                   |
| Power source          | DC6V dry battery 1.5V x 4                       |
| Power consumption     | DC6V : 0.05W                                    |
| Size                  | W240 x L270 x H117(mm)                          |
| Platter size          | W232 x L179(mm)                                 |
| Weight                | Approximately 2.2kg(including dry batteries)    |