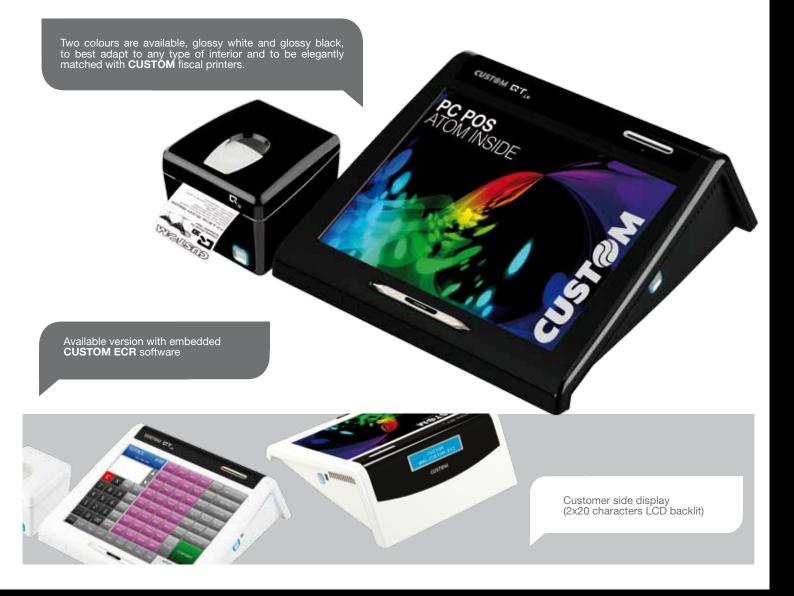

## FLAT TOUCH SCREEN PC POS

- "All in one" Pc POS system
- Elegant, functional and compact
- Powerful and versatile
- Industrial electronics
- 15" flat touch screen monitor
- Available in glossy white and glossy black
- Chip card management
- Magnetic pen
- Embedded customer display

## MAIN FEATURES AND CAPABILITIES

- CPU Intel ATOM N270 1.6 GHz (45 nm technology)
  Chipset Intel<sup>®</sup> 945GSE + ICH7-M
  2 GB Ram memory (200-pin SO-DIMM up to 2 GB single Channel
  DDR2 533 SDRAM)
  250GB 2.5" SATA Hard Disk
  2 Ethernet cards 10/100/1000
  3 serial interfaces (2 DB9 + 1 RJ45 Custom
  Compatible Customer Display powered by 24 V
  5 USB 2.0 interfaces (1 side one for quick access)
  2 PS/2 ports
  1 external VGA port
  Audio outlet and microphone inlet
  Chip Card ISO7816 reader/writer
  (1,2,3,4, support T=0 and T=1 protocols)
  15" LCD LVDS Monitor 1024x768
  Resistive 5-wire touch screen
  External power supply 24V/60 Watts
  Size (without printer): 400mm (L)x350 (W)x150mm (A)