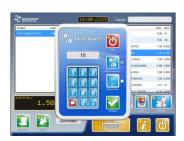

How does it look like? As you wish! You can choose from six different frontoffice interfaces, all usable with or without touchscreen monitor.

| Produce<br>After shore<br>After shore | Carll Value Dec<br>1 000 38 70 0 00<br>1 000 38 70 0 00 |                           |   | 005467                                                 | ez .                      | Overs                   | -                                                                                                                                                                                                                                                                                                                                                                                                                                                                                                                                                                                                                                                                                                                                                                                                                                                                                                                                                                                                                                                                                                                                                                                                                                                                                                                                                                                                                                                                                                                                                                                                                                                                                                                                                                                                                                                                                                                                                                                                                                                                                                                             |                | C |
|---------------------------------------|---------------------------------------------------------|---------------------------|---|--------------------------------------------------------|---------------------------|-------------------------|-------------------------------------------------------------------------------------------------------------------------------------------------------------------------------------------------------------------------------------------------------------------------------------------------------------------------------------------------------------------------------------------------------------------------------------------------------------------------------------------------------------------------------------------------------------------------------------------------------------------------------------------------------------------------------------------------------------------------------------------------------------------------------------------------------------------------------------------------------------------------------------------------------------------------------------------------------------------------------------------------------------------------------------------------------------------------------------------------------------------------------------------------------------------------------------------------------------------------------------------------------------------------------------------------------------------------------------------------------------------------------------------------------------------------------------------------------------------------------------------------------------------------------------------------------------------------------------------------------------------------------------------------------------------------------------------------------------------------------------------------------------------------------------------------------------------------------------------------------------------------------------------------------------------------------------------------------------------------------------------------------------------------------------------------------------------------------------------------------------------------------|----------------|---|
| Alber share                           |                                                         | 리 📷                       |   |                                                        | _                         | _                       |                                                                                                                                                                                                                                                                                                                                                                                                                                                                                                                                                                                                                                                                                                                                                                                                                                                                                                                                                                                                                                                                                                                                                                                                                                                                                                                                                                                                                                                                                                                                                                                                                                                                                                                                                                                                                                                                                                                                                                                                                                                                                                                               | _              |   |
|                                       | 1000 15:50 0:00                                         |                           |   | Ry den<br>GOL<br>IDA                                   | Ream<br>Solit<br>BITL Set | Court<br>Table<br>Table | F2                                                                                                                                                                                                                                                                                                                                                                                                                                                                                                                                                                                                                                                                                                                                                                                                                                                                                                                                                                                                                                                                                                                                                                                                                                                                                                                                                                                                                                                                                                                                                                                                                                                                                                                                                                                                                                                                                                                                                                                                                                                                                                                            |                | - |
|                                       |                                                         | - <b>6</b>                |   | Billion de<br>Logis Statis<br>Billion de<br>Billion de | latan de<br>se-VR<br>2054 | 35                      | Carbon 19-1<br>- Saltreri                                                                                                                                                                                                                                                                                                                                                                                                                                                                                                                                                                                                                                                                                                                                                                                                                                                                                                                                                                                                                                                                                                                                                                                                                                                                                                                                                                                                                                                                                                                                                                                                                                                                                                                                                                                                                                                                                                                                                                                                                                                                                                     | 041-01<br>1988 |   |
|                                       |                                                         | X                         | 2 | Cyrlu H II<br>J Ram                                    | "The                      |                         | Contrast of the local division of the local | 2755           |   |
| SUBTOTAL                              | 147.30 m                                                | 7460<br>147.30<br>1+10105 | - | E                                                      |                           | %                       | 1                                                                                                                                                                                                                                                                                                                                                                                                                                                                                                                                                                                                                                                                                                                                                                                                                                                                                                                                                                                                                                                                                                                                                                                                                                                                                                                                                                                                                                                                                                                                                                                                                                                                                                                                                                                                                                                                                                                                                                                                                                                                                                                             |                | K |
| SUBIOTAL                              | 147.30 m                                                | 147.30<br>Kentitika       |   | E                                                      |                           | <b>%</b>                | 2                                                                                                                                                                                                                                                                                                                                                                                                                                                                                                                                                                                                                                                                                                                                                                                                                                                                                                                                                                                                                                                                                                                                                                                                                                                                                                                                                                                                                                                                                                                                                                                                                                                                                                                                                                                                                                                                                                                                                                                                                                                                                                                             |                | 1 |