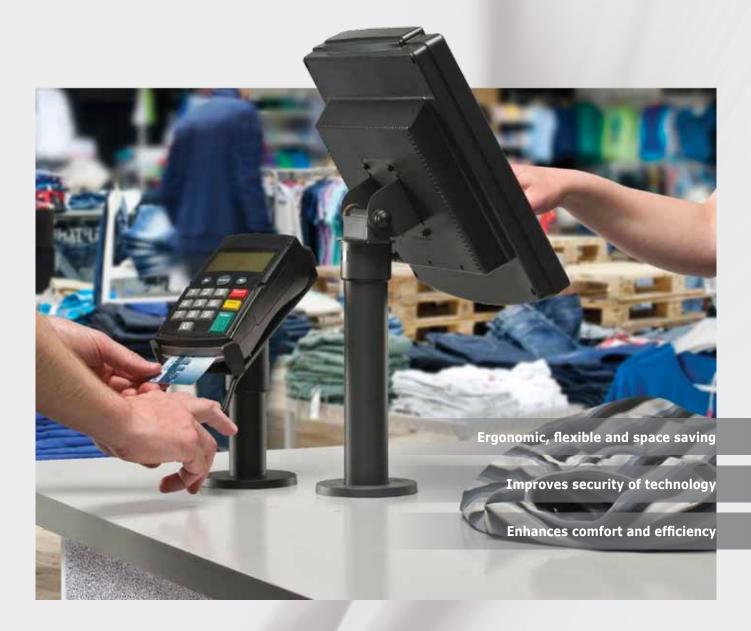

### **VESA** solutions

The SpacePole Essentials VESA solutions feature nine core products configured from standard parts. All solutions are VESA compliant and feature e.g. tilt, rotation, height adjustability and cable management. The VESA solutions suit the majority of technology mounting requirements and applications.

#### **Peripheral solutions**

The SpacePole Essentials peripheral range provides the flexibility to build and configure a variety of mounting solutions enhancing retail technology requirements, consisting of cable managed swing arms, printer plates, customer display adapters and VESA displays.