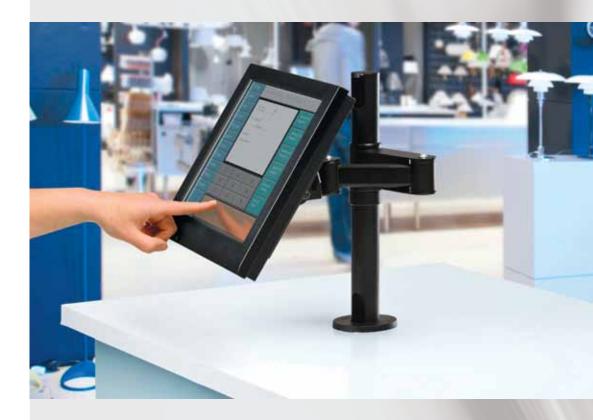

### **VESA** solutions

The SpacePole Essentials VESA solutions feature nine core products configured from standard parts. All solutions are VESA compliant and feature e.g. tilt, rotation, height adjustability and cable management. The VESA solutions suit the majority of technology mounting requirements and applications.

#### **Peripheral solutions**

The SpacePole Essentials peripheral range provides the flexibility to build and configure a variety of mounting solutions enhancing retail technology requirements, consisting of cable managed swing arms, printer plates, customer display adapters and VESA displays.