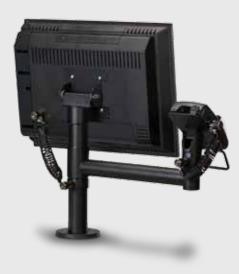

numerous projects with global retailers, which have given us exceptional insight into customer requirements, ergonomics and functionality features. Our skills and know-how enable us to continuously improve and develop our products and ensure they stand out from the remaining products on the market.



To protect digital information, prevent data loss and further secure hardware, Ergonomic Solutions recommends SpacePole ClickSafe®, a security lock for payment terminals, mobile devices and POS hardware. ClickSafe has been specifically engineered to withstand the rigors of a potentially hostile environment and protect payment terminals and hardware from abuse and theft. ClickSafe features unique SpacePole integration and the keyless installation only requires you to click the lock in place.





### **VESA** solutions

The SpacePole Essentials VESA solutions feature nine core products configured from standard parts. All solutions are VESA compliant and feature e.g. tilt, rotation, height adjustability and cable management. The VESA solutions suit the majority of technology mounting requirements and applications.

#### **Peripheral solutions**

The SpacePole Essentials peripheral range provides the flexibility to build and configure a variety of mounting solutions enhancing retail technology requirements, consisting of cable managed swing arms, printer plates, customer display adapters and VESA displays.

#### **SELECT, PICK and MATCH**

The idea behind SpacePole Essentials is to simply follow the steps and SELECT your VESA solution; PICK your peripheral solution and MATCH this