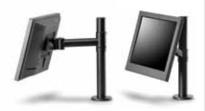

## SpacePole Essentials VESA solutions

Back-to-back SPV1103

Wall mount straight

SPV1107

Swingarm

Wall mount angled

Floor mount

Height adjustable SPV1105

Elbow arm SPV1106