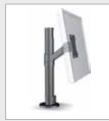

### **VESA** solutions

The SpacePole Essentials VESA solutions feature nine core products configured from standard parts. All solutions are VESA compliant and feature e.g. tilt, rotation, height adjustability and cable management. The VESA solutions suit the majority of technology mounting requirements and applications.

## SpacePole Essentials VESA solutions

Back-to-back SPV1103

Wall mount straight

SPV1107

Swingarm

Wall mount angled

Floor mount

Height adjustable SPV1105