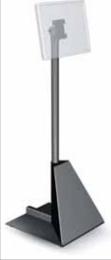

### **VESA** solutions

The SpacePole Essentials VESA solutions feature nine core products configured from standard parts. All solutions are VESA compliant and feature e.g. tilt, rotation, height adjustability and cable management. The VESA solutions suit the majority of technology mounting requirements and applications.

## SpacePole Essentials VESA solutions

Back-to-back SPV1103

Wall mount straight

SPV1107

Swingarm

Wall mount angled

Floor mount

Height adjustable SPV1105